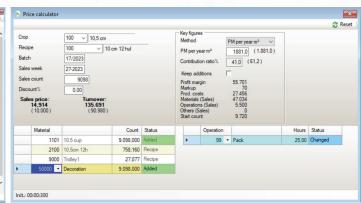

- Forecast earning at crop level
- Plan according to your peak sales.
- Planning on day or week level
- Overview of production and consumption of plant material
- Multiple cultivation recipes per variety
- Graphical plan of your space consumption.
- Calculate the crops consumption of heat, electricity, CO<sup>2</sup> and growth light
- Price calculator for Added Value