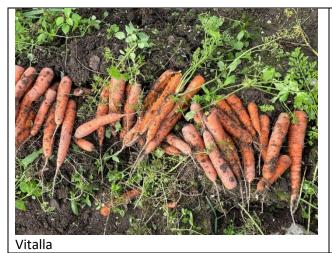

Seeding day: 02.06.2023 For each bed there is 5 ridges.

The 14 varieties placed in the northwestern corner of the field in bed 16, 17 and 18.

One row/ridge of each variety, 40 m long. All with organic seed.

The rest of the field were sown on the 31st of May and 1st of June.

The whole field was irrigated after sowing.

Octavo was sown twice in ridge 10 and 15 in the trial plot.

There is 65 cm between each ridge.

Field was handweeded around  $\mathbf{1}^{st}$  of July.

In july the field was hit by heavy rain.

The low part of the field was at the same time also heavily atacked by Carrot cyst nematodes (Heterodera carotae). Stunted roots and growth and hairy roots. All carrots in the demonstration was affeced by the cyst nematodes. Soil samples were send to laboratoriy and confirmed infested with H. carotae.