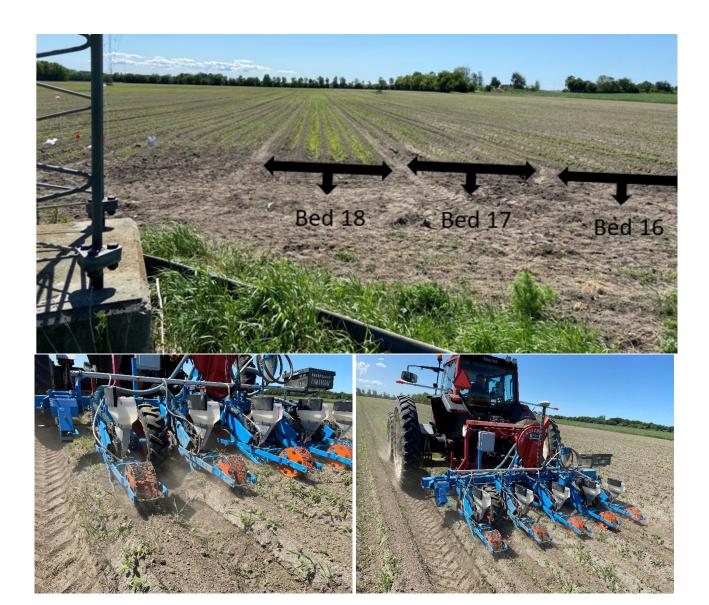

Seeding day: 02.06.2023 For each bed there is 5 ridges.

The 14 varieties placed in the northwestern corner of the field in bed 16, 17 and 18.

One row/ridge of each variety, 40 m long. All with organic seed.

The rest of the field were sown on the 31st of May and 1st of June.

The whole field was irrigated after sowing.

Octavo was sown twice in ridge 10 and 15 in the trial plot.

There is 65 cm between each ridge.