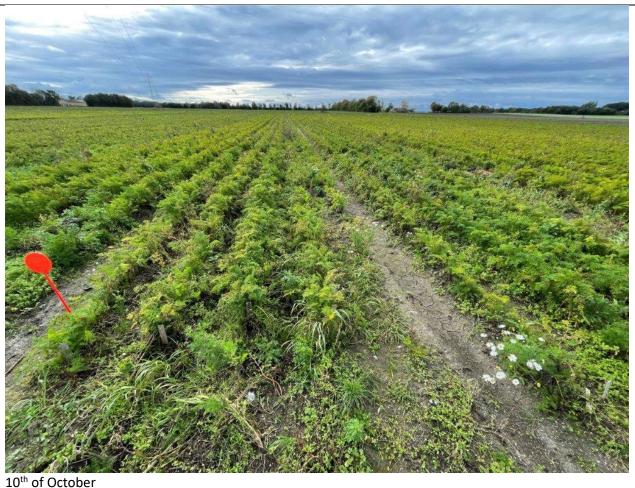

Field was handweeded around  $\mathbf{1}^{st}$  of July.

In july the field was hit by heavy rain.

The low part of the field was at the same time also heavily atacked by Carrot cyst nematodes (Heterodera carotae). Stunted roots and growth and hairy roots. All carrots in the demonstration was affeced by the cyst nematodes. Soil samples were send to laboratoriy and confirmed infested with H. carotae.