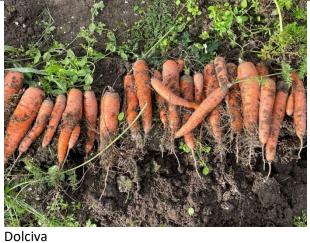

Seeding day: 02.06.2023 For each bed there is 5 ridges.

The 14 varieties placed in the northwestern corner of the field in bed 16, 17 and 18.

One row/ridge of each variety, 40 m long. All with organic seed.

The rest of the field were sown on the 31st of May and 1st of June.

The whole field was irrigated after sowing.

Octavo was sown twice in ridge 10 and 15 in the trial plot.

There is 65 cm between each ridge.

Field was handweeded around  $\mathbf{1}^{st}$  of July.

In july the field was hit by heavy rain.

The low part of the field was at the same time also heavily atacked by Carrot cyst nematodes (Heterodera carotae). Stunted roots and growth and hairy roots. All carrots in the demonstration was affeced by the cyst nematodes. Soil samples were send to laboratoriy and confirmed infested with H. carotae.