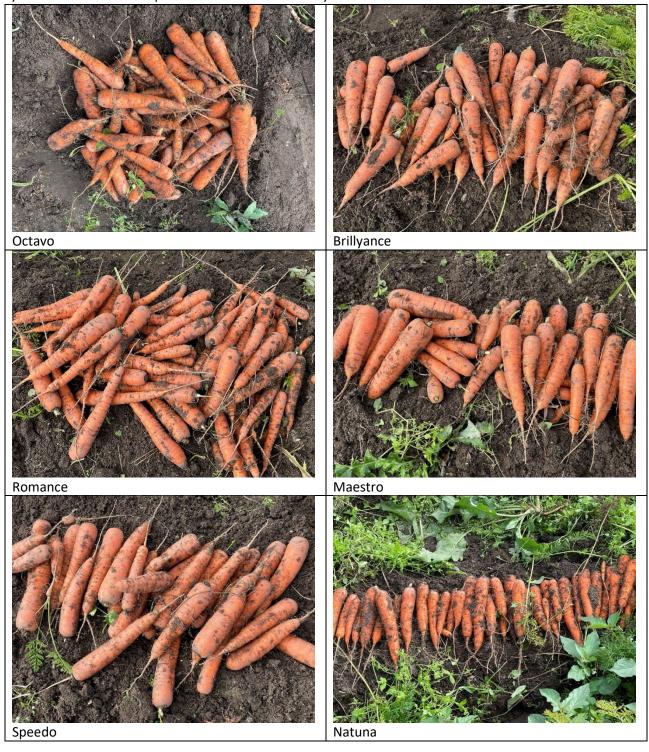

Seeding day: 02.06.2023 For each bed there is 5 ridges.

The 14 varieties placed in the northwestern corner of the field in bed 16, 17 and 18.

One row/ridge of each variety, 40 m long. All with organic seed.

The rest of the field were sown on the 31st of May and 1st of June.

The whole field was irrigated after sowing.

Octavo was sown twice in ridge 10 and 15 in the trial plot.

There is 65 cm between each ridge.

Field was handweeded around  $\mathbf{1}^{st}$  of July.

In july the field was hit by heavy rain.

The low part of the field was at the same time also heavily atacked by Carrot cyst nematodes (Heterodera carotae). Stunted roots and growth and hairy roots. All carrots in the demonstration was affeced by the cyst nematodes. Soil samples were send to laboratoriy and confirmed infested with H. carotae.