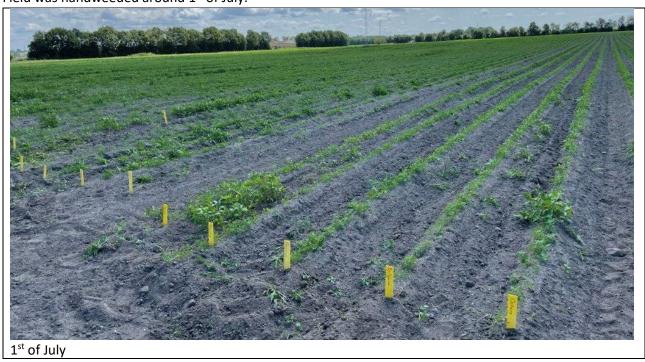

Field was handweeded around  $\mathbf{1}^{st}$  of July.

In july the field was hit by heavy rain.

The low part of the field was at the same time also heavily atacked by Carrot cyst nematodes (Heterodera carotae). Stunted roots and growth and hairy roots. All carrots in the demonstration was affeced by the cyst nematodes. Soil samples were send to laboratoriy and confirmed infested with H. carotae.