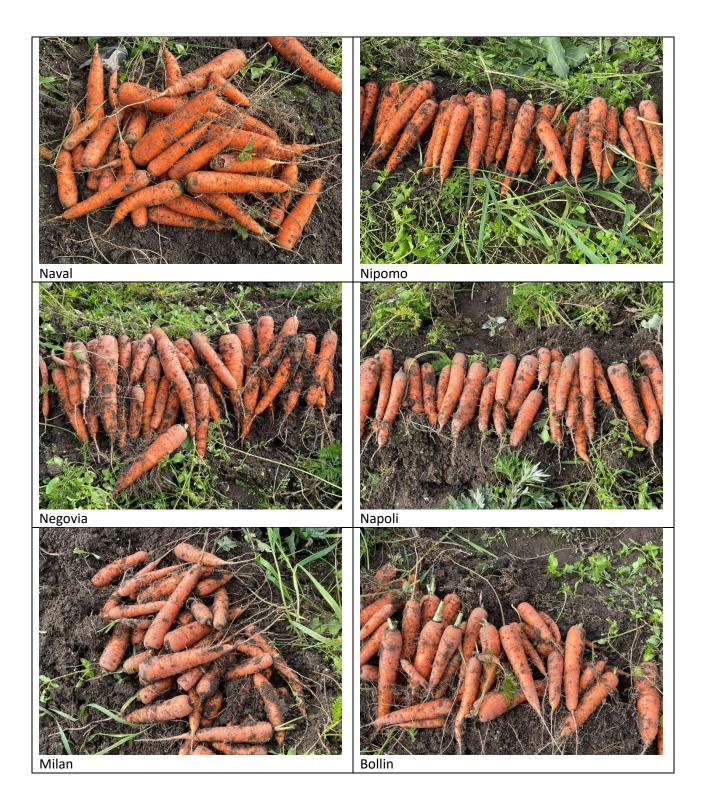

Seeding day: 02.06.2023 For each bed there is 5 ridges.

The 14 varieties placed in the northwestern corner of the field in bed 16, 17 and 18.

One row/ridge of each variety, 40 m long. All with organic seed.

The rest of the field were sown on the 31st of May and 1st of June.

The whole field was irrigated after sowing.

Octavo was sown twice in ridge 10 and 15 in the trial plot.

There is 65 cm between each ridge.

Field was handweeded around  $\mathbf{1}^{st}$  of July.

In july the field was hit by heavy rain.

The low part of the field was at the same time also heavily atacked by Carrot cyst nematodes (Heterodera carotae). Stunted roots and growth and hairy roots. All carrots in the demonstration was affeced by the cyst nematodes. Soil samples were send to laboratoriy and confirmed infested with H. carotae.