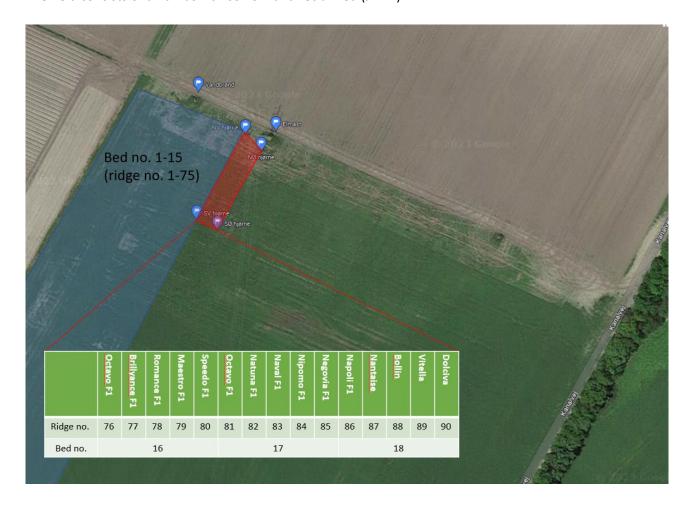

## Demonstration of carrot varieties based on organic seeds

Location: Arnakke Grøntsager A/S, Strandlystvej 1, 4534 Hørve

Organic field with ridge cultivation

GPS: 55.743089, 11.477204 (Nearby address: Kanalvej 4, 4520 Svinninge)

Seeding day: 02.06.2023 For each bed there is 5 ridges.

The 14 varieties placed in the northwestern corner of the field in bed 16, 17 and 18.

One row/ridge of each variety, 40 m long. All with organic seed.

The rest of the field were sown on the 31st of May and 1st of June.

The whole field was irrigated after sowing.

Octavo was sown twice in ridge 10 and 15 in the trial plot.

There is 65 cm between each ridge.