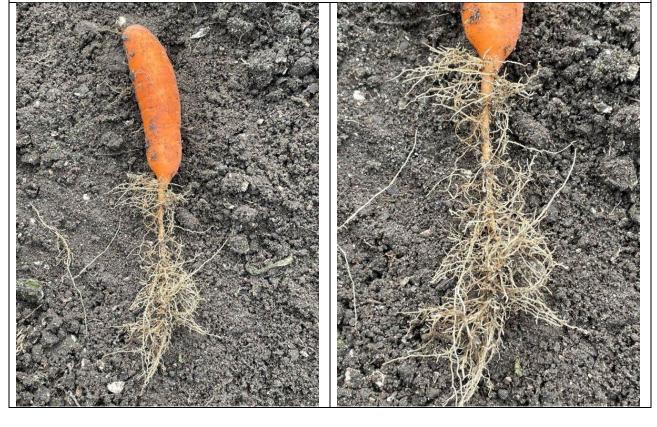

Field was handweeded around  $\mathbf{1}^{st}$  of July.

In july the field was hit by heavy rain.

The low part of the field was at the same time also heavily atacked by Carrot cyst nematodes (Heterodera carotae). Stunted roots and growth and hairy roots. All carrots in the demonstration was affeced by the cyst nematodes. Soil samples were send to laboratoriy and confirmed infested with H. carotae.