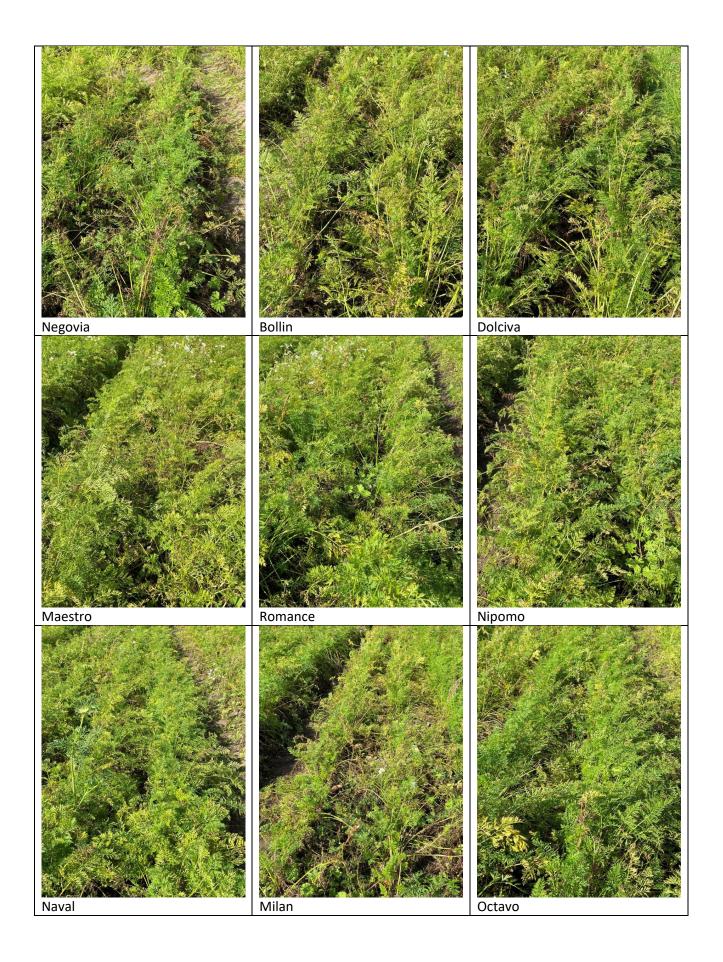

#### Demonstration of organic seed of different varieties of carrots. Field assessment 27. September 2023

| Variety    | Remarks                                                                                                       |  |  |  |
|------------|---------------------------------------------------------------------------------------------------------------|--|--|--|
| Romance    | Even size and shape, smooth skin, cylindrical, few with grooved skin difficult to wash. Long                  |  |  |  |
|            | roots.                                                                                                        |  |  |  |
| Naval      | Even size and shape, dark orange color, few with Cavity Spot, few very large over mature.                     |  |  |  |
| Brillyance | Long roots, smooth and even shape. Easy to wash.                                                              |  |  |  |
| Napoli     | Over mature and very large roots, a lot of Cavity Spot, some rhizoctonia, few cylindrocarpon.                 |  |  |  |
| Vitella    | Few rhizoctonia rot, some Cavity Spot, few green shoulders, pointed uneven, grooved skin, white tips.         |  |  |  |
| Nipomo     | Long, cylindrical, a bit uneven length, few with Cavity Spot.                                                 |  |  |  |
| Maestro    | Few with Cavity Spot, some with rhizoctonia, some grooved skin difficult to wash, a bit conical. Short roots. |  |  |  |
| Natuna     | Uneven size, pointed conical and a bit short.                                                                 |  |  |  |
| Milan      | Some with Cavity Spot and rhizoctonia, uneven length, shape, pointed/rounded, smooth/grooved. A bit short.    |  |  |  |
| Speedo     | Even size, smooth skin and a bit short.                                                                       |  |  |  |
| Negovia    | Short and small roots, uneven with rounded/pointed tip, grooved/smooth skin,                                  |  |  |  |
| Octavo     | Short roots, rounded tips, some grooved, few Cavity Spot                                                      |  |  |  |
| Bollin     | Green and red shoulders, uneven in length and shape, some very large roots due to low plant density,          |  |  |  |
| Dolciva    | Uneven size, grooved/smooth, pointed/rounded, few with dry rot,                                               |  |  |  |