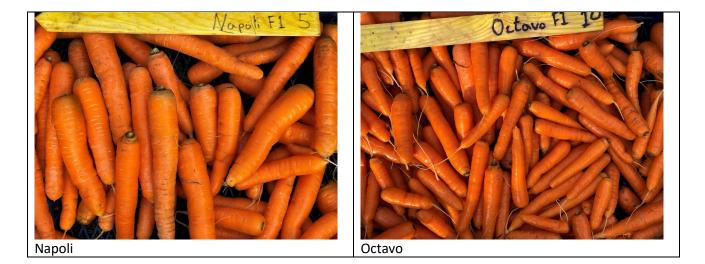

#### Demonstration of organic seed of different varieties of carrots. Field assessment 27. September 2023

| Variety    | Yeld<br>estimated in<br>the field,<br>ton/ha | Leaf spot,<br>points 0-9,<br>0=non | Crop stand,<br>point 1-9,<br>9=dense<br>canopy | Bulbing, no.<br>per 100 m<br>bed | Phyto-<br>plasma,<br>pl/m row | Taste,<br>point 1-9,<br>9=best |
|------------|----------------------------------------------|------------------------------------|------------------------------------------------|----------------------------------|-------------------------------|--------------------------------|
| Romance    | 97                                           | 6                                  | 6                                              | 0                                | 0-1                           | 6                              |
| Naval      | 96                                           | 6                                  | 6                                              | 4                                | 1-2                           | 6                              |
| Brillyance | 93                                           | 4                                  | 8                                              | 0                                | 1                             | 5                              |
| Napoli     | 93                                           | 6                                  | 5                                              | 0                                | 3                             | 5                              |
| Vitella    | 89                                           | 7                                  | 5                                              | 0                                | 3                             | 5                              |
| Nipomo     | 88                                           | 6                                  | 6                                              | 0                                | 4                             | 5                              |
| Maestro    | 85                                           | 7                                  | 6                                              | 80                               | 5                             | 6                              |
| Natuna     | 81                                           | 8                                  | 5                                              | 4                                | 8                             | 4                              |
| Milan      | 78                                           | 8                                  | 4                                              | 4                                | 4                             | 6                              |
| Speedo     | 76                                           | 9                                  | 2                                              | 0                                | 0-1                           | 6                              |
| Negovia    | 75                                           | 7                                  | 4                                              | 0                                | 5                             | 5                              |
| Octavo     | 72                                           | 6                                  | 7                                              | 0                                | 2                             | 4                              |
| Bollin     | 62                                           | 6                                  | 6                                              | 0                                | 6                             | 3                              |
| Dolciva    | 57                                           | 6                                  | 6                                              | 0                                | 4                             | 5                              |

#### Demonstration of organic seed of different varieties of carrots. Field assessment 27. September 2023

| Variety    | Remarks                                                                                                       |  |  |  |
|------------|---------------------------------------------------------------------------------------------------------------|--|--|--|
| Romance    | Even size and shape, smooth skin, cylindrical, few with grooved skin difficult to wash. Long                  |  |  |  |
|            | roots.                                                                                                        |  |  |  |
| Naval      | Even size and shape, dark orange color, few with Cavity Spot, few very large over mature.                     |  |  |  |
| Brillyance | Long roots, smooth and even shape. Easy to wash.                                                              |  |  |  |
| Napoli     | Over mature and very large roots, a lot of Cavity Spot, some rhizoctonia, few cylindrocarpon.                 |  |  |  |
| Vitella    | Few rhizoctonia rot, some Cavity Spot, few green shoulders, pointed uneven, grooved skin, white tips.         |  |  |  |
| Nipomo     | Long, cylindrical, a bit uneven length, few with Cavity Spot.                                                 |  |  |  |
| Maestro    | Few with Cavity Spot, some with rhizoctonia, some grooved skin difficult to wash, a bit conical. Short roots. |  |  |  |
| Natuna     | Uneven size, pointed conical and a bit short.                                                                 |  |  |  |
| Milan      | Some with Cavity Spot and rhizoctonia, uneven length, shape, pointed/rounded, smooth/grooved. A bit short.    |  |  |  |
| Speedo     | Even size, smooth skin and a bit short.                                                                       |  |  |  |
| Negovia    | Short and small roots, uneven with rounded/pointed tip, grooved/smooth skin,                                  |  |  |  |
| Octavo     | Short roots, rounded tips, some grooved, few Cavity Spot                                                      |  |  |  |
| Bollin     | Green and red shoulders, uneven in length and shape, some very large roots due to low plant density,          |  |  |  |
| Dolciva    | Uneven size, grooved/smooth, pointed/rounded, few with dry rot,                                               |  |  |  |