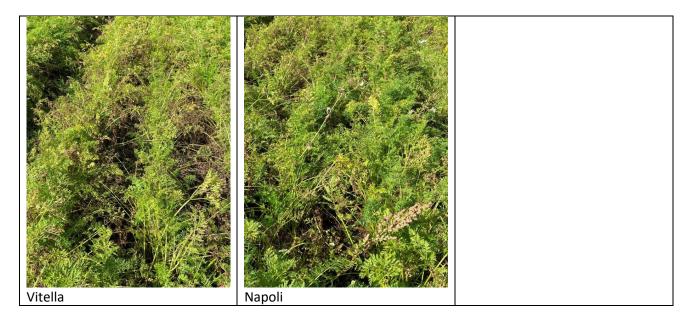

#### Demonstration of organic seed of different varieties of carrots. Field assessment 27. September 2023

| Variety    | Remarks                                                                                                       |  |  |  |
|------------|---------------------------------------------------------------------------------------------------------------|--|--|--|
| Romance    | Even size and shape, smooth skin, cylindrical, few with grooved skin difficult to wash. Long                  |  |  |  |
|            | roots.                                                                                                        |  |  |  |
| Naval      | Even size and shape, dark orange color, few with Cavity Spot, few very large over mature.                     |  |  |  |
| Brillyance | Long roots, smooth and even shape. Easy to wash.                                                              |  |  |  |
| Napoli     | Over mature and very large roots, a lot of Cavity Spot, some rhizoctonia, few cylindrocarpon.                 |  |  |  |
| Vitella    | Few rhizoctonia rot, some Cavity Spot, few green shoulders, pointed uneven, grooved skin, white tips.         |  |  |  |
| Nipomo     | Long, cylindrical, a bit uneven length, few with Cavity Spot.                                                 |  |  |  |
| Maestro    | Few with Cavity Spot, some with rhizoctonia, some grooved skin difficult to wash, a bit conical. Short roots. |  |  |  |
| Natuna     | Uneven size, pointed conical and a bit short.                                                                 |  |  |  |
| Milan      | Some with Cavity Spot and rhizoctonia, uneven length, shape, pointed/rounded, smooth/grooved. A bit short.    |  |  |  |
| Speedo     | Even size, smooth skin and a bit short.                                                                       |  |  |  |
| Negovia    | Short and small roots, uneven with rounded/pointed tip, grooved/smooth skin,                                  |  |  |  |
| Octavo     | Short roots, rounded tips, some grooved, few Cavity Spot                                                      |  |  |  |
| Bollin     | Green and red shoulders, uneven in length and shape, some very large roots due to low plant density,          |  |  |  |
| Dolciva    | Uneven size, grooved/smooth, pointed/rounded, few with dry rot,                                               |  |  |  |