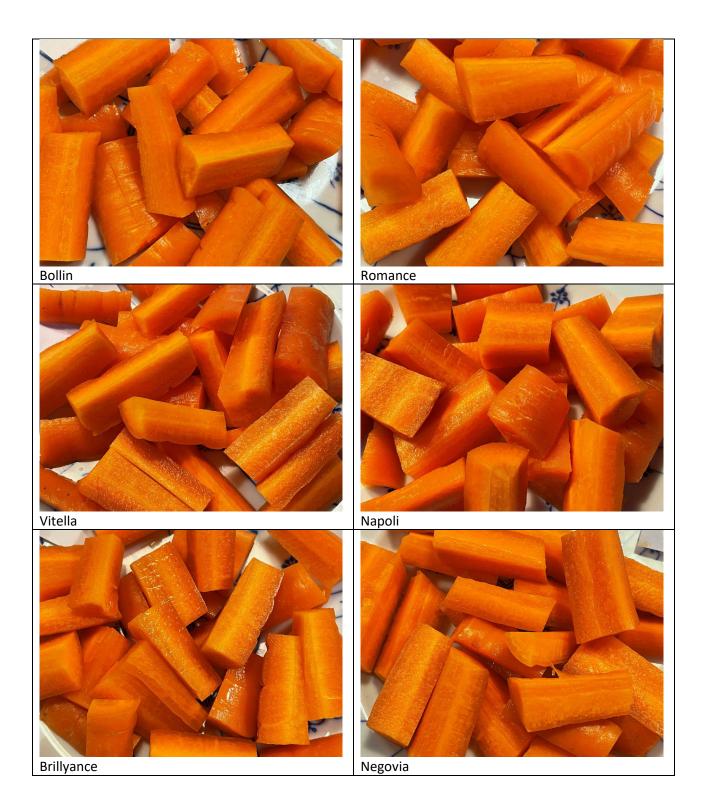

#### Demonstration of organic seed of different varieties of carrots. Field assessment 27. September 2023

| Variety    | Yeld<br>estimated in<br>the field,<br>ton/ha | Leaf spot,<br>points 0-9,<br>0=non | Crop stand,<br>point 1-9,<br>9=dense<br>canopy | Bulbing, no.<br>per 100 m<br>bed | Phyto-<br>plasma,<br>pl/m row | Taste,<br>point 1-9,<br>9=best |
|------------|----------------------------------------------|------------------------------------|------------------------------------------------|----------------------------------|-------------------------------|--------------------------------|
| Romance    | 97                                           | 6                                  | 6                                              | 0                                | 0-1                           | 6                              |
| Naval      | 96                                           | 6                                  | 6                                              | 4                                | 1-2                           | 6                              |
| Brillyance | 93                                           | 4                                  | 8                                              | 0                                | 1                             | 5                              |
| Napoli     | 93                                           | 6                                  | 5                                              | 0                                | 3                             | 5                              |
| Vitella    | 89                                           | 7                                  | 5                                              | 0                                | 3                             | 5                              |
| Nipomo     | 88                                           | 6                                  | 6                                              | 0                                | 4                             | 5                              |
| Maestro    | 85                                           | 7                                  | 6                                              | 80                               | 5                             | 6                              |
| Natuna     | 81                                           | 8                                  | 5                                              | 4                                | 8                             | 4                              |
| Milan      | 78                                           | 8                                  | 4                                              | 4                                | 4                             | 6                              |
| Speedo     | 76                                           | 9                                  | 2                                              | 0                                | 0-1                           | 6                              |
| Negovia    | 75                                           | 7                                  | 4                                              | 0                                | 5                             | 5                              |
| Octavo     | 72                                           | 6                                  | 7                                              | 0                                | 2                             | 4                              |
| Bollin     | 62                                           | 6                                  | 6                                              | 0                                | 6                             | 3                              |
| Dolciva    | 57                                           | 6                                  | 6                                              | 0                                | 4                             | 5                              |

#### Demonstration of organic seed of different varieties of carrots. Field assessment 27. September 2023

| Variety    | Remarks                                                                                                       |  |  |  |
|------------|---------------------------------------------------------------------------------------------------------------|--|--|--|
| Romance    | Even size and shape, smooth skin, cylindrical, few with grooved skin difficult to wash. Long                  |  |  |  |
|            | roots.                                                                                                        |  |  |  |
| Naval      | Even size and shape, dark orange color, few with Cavity Spot, few very large over mature.                     |  |  |  |
| Brillyance | Long roots, smooth and even shape. Easy to wash.                                                              |  |  |  |
| Napoli     | Over mature and very large roots, a lot of Cavity Spot, some rhizoctonia, few cylindrocarpon.                 |  |  |  |
| Vitella    | Few rhizoctonia rot, some Cavity Spot, few green shoulders, pointed uneven, grooved skin, white tips.         |  |  |  |
| Nipomo     | Long, cylindrical, a bit uneven length, few with Cavity Spot.                                                 |  |  |  |
| Maestro    | Few with Cavity Spot, some with rhizoctonia, some grooved skin difficult to wash, a bit conical. Short roots. |  |  |  |
| Natuna     | Uneven size, pointed conical and a bit short.                                                                 |  |  |  |
| Milan      | Some with Cavity Spot and rhizoctonia, uneven length, shape, pointed/rounded, smooth/grooved. A bit short.    |  |  |  |
| Speedo     | Even size, smooth skin and a bit short.                                                                       |  |  |  |
| Negovia    | Short and small roots, uneven with rounded/pointed tip, grooved/smooth skin,                                  |  |  |  |
| Octavo     | Short roots, rounded tips, some grooved, few Cavity Spot                                                      |  |  |  |
| Bollin     | Green and red shoulders, uneven in length and shape, some very large roots due to low plant density,          |  |  |  |
| Dolciva    | Uneven size, grooved/smooth, pointed/rounded, few with dry rot,                                               |  |  |  |

Crown rot in Nipomo.

Demonstration day 28. Sep. 2023

Taste and color

The varieties Naval and Natuna have a dark orange color - both external and internal color. Where as Maestro, Milan and Dolciva in the orther end have a yellow-orange internal color and more light orange external color.