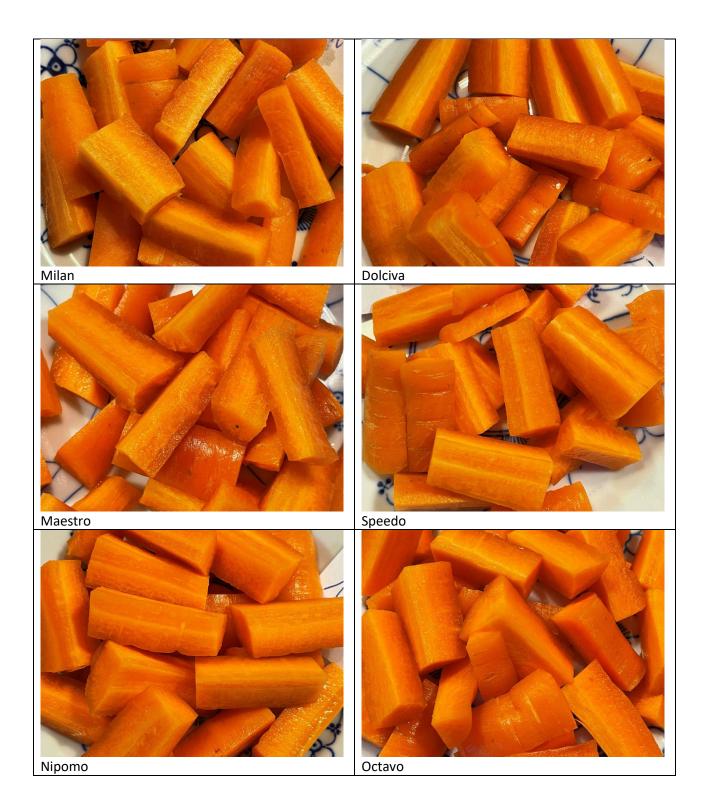

#### Demonstration of organic seed of different varieties of carrots. Field assessment 27. September 2023

| Variety    | Yeld<br>estimated in<br>the field,<br>ton/ha | Leaf spot,<br>points 0-9,<br>0=non | Crop stand,<br>point 1-9,<br>9=dense<br>canopy | Bulbing, no.<br>per 100 m<br>bed | Phyto-<br>plasma,<br>pl/m row | Taste,<br>point 1-9,<br>9=best |
|------------|----------------------------------------------|------------------------------------|------------------------------------------------|----------------------------------|-------------------------------|--------------------------------|
| Romance    | 97                                           | 6                                  | 6                                              | 0                                | 0-1                           | 6                              |
| Naval      | 96                                           | 6                                  | 6                                              | 4                                | 1-2                           | 6                              |
| Brillyance | 93                                           | 4                                  | 8                                              | 0                                | 1                             | 5                              |
| Napoli     | 93                                           | 6                                  | 5                                              | 0                                | 3                             | 5                              |
| Vitella    | 89                                           | 7                                  | 5                                              | 0                                | 3                             | 5                              |
| Nipomo     | 88                                           | 6                                  | 6                                              | 0                                | 4                             | 5                              |
| Maestro    | 85                                           | 7                                  | 6                                              | 80                               | 5                             | 6                              |
| Natuna     | 81                                           | 8                                  | 5                                              | 4                                | 8                             | 4                              |
| Milan      | 78                                           | 8                                  | 4                                              | 4                                | 4                             | 6                              |
| Speedo     | 76                                           | 9                                  | 2                                              | 0                                | 0-1                           | 6                              |
| Negovia    | 75                                           | 7                                  | 4                                              | 0                                | 5                             | 5                              |
| Octavo     | 72                                           | 6                                  | 7                                              | 0                                | 2                             | 4                              |
| Bollin     | 62                                           | 6                                  | 6                                              | 0                                | 6                             | 3                              |
| Dolciva    | 57                                           | 6                                  | 6                                              | 0                                | 4                             | 5                              |

#### Demonstration of organic seed of different varieties of carrots. Field assessment 27. September 2023

| Variety    | Remarks                                                                                                       |  |  |  |
|------------|---------------------------------------------------------------------------------------------------------------|--|--|--|
| Romance    | Even size and shape, smooth skin, cylindrical, few with grooved skin difficult to wash. Long                  |  |  |  |
|            | roots.                                                                                                        |  |  |  |
| Naval      | Even size and shape, dark orange color, few with Cavity Spot, few very large over mature.                     |  |  |  |
| Brillyance | Long roots, smooth and even shape. Easy to wash.                                                              |  |  |  |
| Napoli     | Over mature and very large roots, a lot of Cavity Spot, some rhizoctonia, few cylindrocarpon.                 |  |  |  |
| Vitella    | Few rhizoctonia rot, some Cavity Spot, few green shoulders, pointed uneven, grooved skin, white tips.         |  |  |  |
| Nipomo     | Long, cylindrical, a bit uneven length, few with Cavity Spot.                                                 |  |  |  |
| Maestro    | Few with Cavity Spot, some with rhizoctonia, some grooved skin difficult to wash, a bit conical. Short roots. |  |  |  |
| Natuna     | Uneven size, pointed conical and a bit short.                                                                 |  |  |  |
| Milan      | Some with Cavity Spot and rhizoctonia, uneven length, shape, pointed/rounded, smooth/grooved. A bit short.    |  |  |  |
| Speedo     | Even size, smooth skin and a bit short.                                                                       |  |  |  |
| Negovia    | Short and small roots, uneven with rounded/pointed tip, grooved/smooth skin,                                  |  |  |  |
| Octavo     | Short roots, rounded tips, some grooved, few Cavity Spot                                                      |  |  |  |
| Bollin     | Green and red shoulders, uneven in length and shape, some very large roots due to low plant density,          |  |  |  |
| Dolciva    | Uneven size, grooved/smooth, pointed/rounded, few with dry rot,                                               |  |  |  |

Crown rot in Nipomo.

Demonstration day 28. Sep. 2023

Taste and color

The varieties Naval and Natuna have a dark orange color - both external and internal color. Where as Maestro, Milan and Dolciva in the orther end have a yellow-orange internal color and more light orange external color.