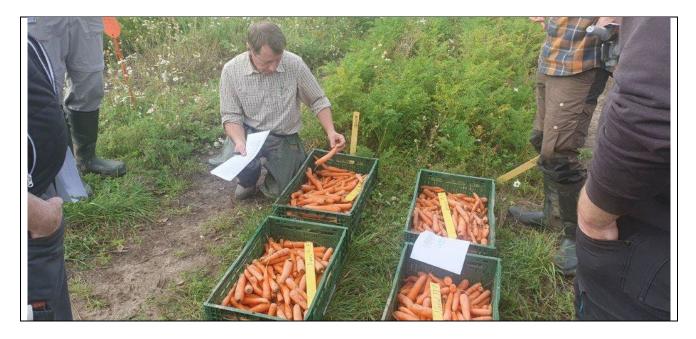

#### Demonstration of organic seed of different varieties of carrots. Field assessment 27. September 2023

| Variety    | Yeld<br>estimated in<br>the field,<br>ton/ha | Leaf spot,<br>points 0-9,<br>0=non | Crop stand,<br>point 1-9,<br>9=dense<br>canopy | Bulbing, no.<br>per 100 m<br>bed | Phyto-<br>plasma,<br>pl/m row | Taste,<br>point 1-9,<br>9=best |
|------------|----------------------------------------------|------------------------------------|------------------------------------------------|----------------------------------|-------------------------------|--------------------------------|
| Romance    | 97                                           | 6                                  | 6                                              | 0                                | 0-1                           | 6                              |
| Naval      | 96                                           | 6                                  | 6                                              | 4                                | 1-2                           | 6                              |
| Brillyance | 93                                           | 4                                  | 8                                              | 0                                | 1                             | 5                              |
| Napoli     | 93                                           | 6                                  | 5                                              | 0                                | 3                             | 5                              |
| Vitella    | 89                                           | 7                                  | 5                                              | 0                                | 3                             | 5                              |
| Nipomo     | 88                                           | 6                                  | 6                                              | 0                                | 4                             | 5                              |
| Maestro    | 85                                           | 7                                  | 6                                              | 80                               | 5                             | 6                              |
| Natuna     | 81                                           | 8                                  | 5                                              | 4                                | 8                             | 4                              |
| Milan      | 78                                           | 8                                  | 4                                              | 4                                | 4                             | 6                              |
| Speedo     | 76                                           | 9                                  | 2                                              | 0                                | 0-1                           | 6                              |
| Negovia    | 75                                           | 7                                  | 4                                              | 0                                | 5                             | 5                              |
| Octavo     | 72                                           | 6                                  | 7                                              | 0                                | 2                             | 4                              |
| Bollin     | 62                                           | 6                                  | 6                                              | 0                                | 6                             | 3                              |
| Dolciva    | 57                                           | 6                                  | 6                                              | 0                                | 4                             | 5                              |

#### Demonstration of organic seed of different varieties of carrots. Field assessment 27. September 2023

| Variety    | Remarks                                                                                                       |  |  |  |
|------------|---------------------------------------------------------------------------------------------------------------|--|--|--|
| Romance    | Even size and shape, smooth skin, cylindrical, few with grooved skin difficult to wash. Long                  |  |  |  |
|            | roots.                                                                                                        |  |  |  |
| Naval      | Even size and shape, dark orange color, few with Cavity Spot, few very large over mature.                     |  |  |  |
| Brillyance | Long roots, smooth and even shape. Easy to wash.                                                              |  |  |  |
| Napoli     | Over mature and very large roots, a lot of Cavity Spot, some rhizoctonia, few cylindrocarpon.                 |  |  |  |
| Vitella    | Few rhizoctonia rot, some Cavity Spot, few green shoulders, pointed uneven, grooved skin, white tips.         |  |  |  |
| Nipomo     | Long, cylindrical, a bit uneven length, few with Cavity Spot.                                                 |  |  |  |
| Maestro    | Few with Cavity Spot, some with rhizoctonia, some grooved skin difficult to wash, a bit conical. Short roots. |  |  |  |
| Natuna     | Uneven size, pointed conical and a bit short.                                                                 |  |  |  |
| Milan      | Some with Cavity Spot and rhizoctonia, uneven length, shape, pointed/rounded, smooth/grooved. A bit short.    |  |  |  |
| Speedo     | Even size, smooth skin and a bit short.                                                                       |  |  |  |
| Negovia    | Short and small roots, uneven with rounded/pointed tip, grooved/smooth skin,                                  |  |  |  |
| Octavo     | Short roots, rounded tips, some grooved, few Cavity Spot                                                      |  |  |  |
| Bollin     | Green and red shoulders, uneven in length and shape, some very large roots due to low plant density,          |  |  |  |
| Dolciva    | Uneven size, grooved/smooth, pointed/rounded, few with dry rot,                                               |  |  |  |