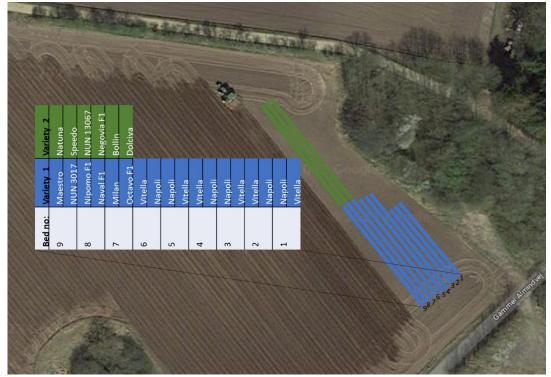

## **Organic seed for organic carrots**

Location: GPS: 56.372797, 9.367948 (Nearby address: Gammel Almindvej 19, 8800 Viborg) Organic field

Seeding day: 15.05.2023

Two rows of each variety on beds of four rows, seeded with Monosem precision sowing machine. Seeding rate (134 seed/m row) was about 10 % higher than the rest of the field.