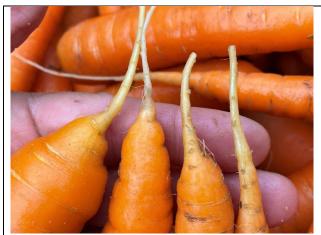

Dolciva with splits. Also, very few in Octavo.

Napoli with cylindrocarpon dry rot. Also in Dolciva, Vitella, Naval and Maestro.

Vitella with white tips.

Vitella with grooved skin. Some also in Maestro,

Negovia with lots of phytoplasma (Aster Yellow). Seen in most varieties but also with a lot in Vitella, Naval, Maestro, Natuna, Nipomo, Milan, Bollin, Dolciva and Napoli.