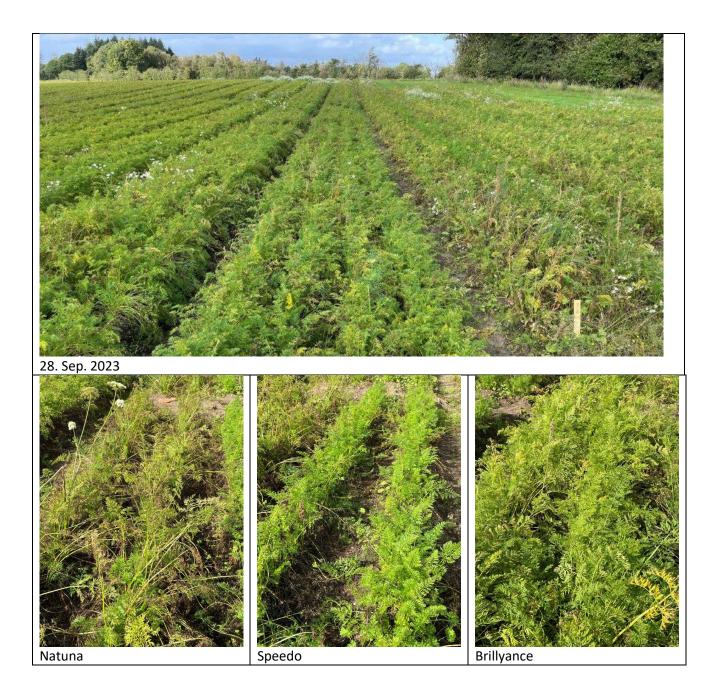

Crown rot in Nipomo.

Demonstration day 28. Sep. 2023

Taste and color

The varieties Naval and Natuna have a dark orange color - both external and internal color. Where as Maestro, Milan and Dolciva in the orther end have a yellow-orange internal color and more light orange external color.