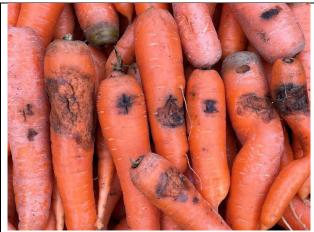

#### **Quality issues**

Maestro with dry rot caused by scratches and rhizoctonia. Also an issue in Vitella, Naval, Napoli and Milan.

Maestro with Cavity Spot. Also some Cavity spot in Naval, Napoli, Vitella, Nipomo, Milan and Octavo.

Dolciva with splits. Also, very few in Octavo.

Napoli with cylindrocarpon dry rot. Also in Dolciva, Vitella, Naval and Maestro.

Vitella with white tips.

Vitella with grooved skin. Some also in Maestro,

Negovia with lots of phytoplasma (Aster Yellow). Seen in most varieties but also with a lot in Vitella, Naval, Maestro, Natuna, Nipomo, Milan, Bollin, Dolciva and Napoli.