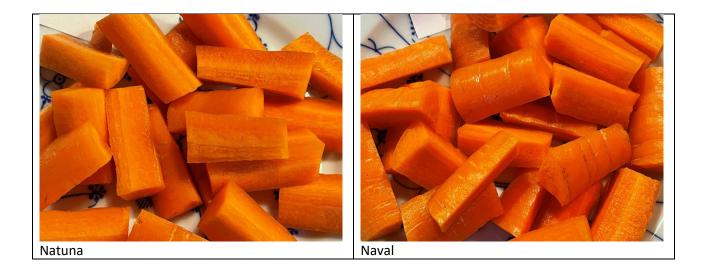

#### Demonstration of organic seed of different varieties of carrots. Field assessment 27. September 2023

| Variety    | Yeld<br>estimated in<br>the field,<br>ton/ha | Leaf spot,<br>points 0-9,<br>0=non | Crop stand,<br>point 1-9,<br>9=dense<br>canopy | Bulbing, no.<br>per 100 m<br>bed | Phyto-<br>plasma,<br>pl/m row | Taste,<br>point 1-9,<br>9=best |
|------------|----------------------------------------------|------------------------------------|------------------------------------------------|----------------------------------|-------------------------------|--------------------------------|
| Romance    | 97                                           | 6                                  | 6                                              | 0                                | 0-1                           | 6                              |
| Naval      | 96                                           | 6                                  | 6                                              | 4                                | 1-2                           | 6                              |
| Brillyance | 93                                           | 4                                  | 8                                              | 0                                | 1                             | 5                              |
| Napoli     | 93                                           | 6                                  | 5                                              | 0                                | 3                             | 5                              |
| Vitella    | 89                                           | 7                                  | 5                                              | 0                                | 3                             | 5                              |
| Nipomo     | 88                                           | 6                                  | 6                                              | 0                                | 4                             | 5                              |
| Maestro    | 85                                           | 7                                  | 6                                              | 80                               | 5                             | 6                              |
| Natuna     | 81                                           | 8                                  | 5                                              | 4                                | 8                             | 4                              |
| Milan      | 78                                           | 8                                  | 4                                              | 4                                | 4                             | 6                              |
| Speedo     | 76                                           | 9                                  | 2                                              | 0                                | 0-1                           | 6                              |
| Negovia    | 75                                           | 7                                  | 4                                              | 0                                | 5                             | 5                              |
| Octavo     | 72                                           | 6                                  | 7                                              | 0                                | 2                             | 4                              |
| Bollin     | 62                                           | 6                                  | 6                                              | 0                                | 6                             | 3                              |
| Dolciva    | 57                                           | 6                                  | 6                                              | 0                                | 4                             | 5                              |

#### Demonstration of organic seed of different varieties of carrots. Field assessment 27. September 2023

| Variety    | Remarks                                                                                                       |  |  |  |
|------------|---------------------------------------------------------------------------------------------------------------|--|--|--|
| Romance    | Even size and shape, smooth skin, cylindrical, few with grooved skin difficult to wash. Long                  |  |  |  |
|            | roots.                                                                                                        |  |  |  |
| Naval      | Even size and shape, dark orange color, few with Cavity Spot, few very large over mature.                     |  |  |  |
| Brillyance | Long roots, smooth and even shape. Easy to wash.                                                              |  |  |  |
| Napoli     | Over mature and very large roots, a lot of Cavity Spot, some rhizoctonia, few cylindrocarpon.                 |  |  |  |
| Vitella    | Few rhizoctonia rot, some Cavity Spot, few green shoulders, pointed uneven, grooved skin, white tips.         |  |  |  |
| Nipomo     | Long, cylindrical, a bit uneven length, few with Cavity Spot.                                                 |  |  |  |
| Maestro    | Few with Cavity Spot, some with rhizoctonia, some grooved skin difficult to wash, a bit conical. Short roots. |  |  |  |
| Natuna     | Uneven size, pointed conical and a bit short.                                                                 |  |  |  |
| Milan      | Some with Cavity Spot and rhizoctonia, uneven length, shape, pointed/rounded, smooth/grooved. A bit short.    |  |  |  |
| Speedo     | Even size, smooth skin and a bit short.                                                                       |  |  |  |
| Negovia    | Short and small roots, uneven with rounded/pointed tip, grooved/smooth skin,                                  |  |  |  |
| Octavo     | Short roots, rounded tips, some grooved, few Cavity Spot                                                      |  |  |  |
| Bollin     | Green and red shoulders, uneven in length and shape, some very large roots due to low plant density,          |  |  |  |
| Dolciva    | Uneven size, grooved/smooth, pointed/rounded, few with dry rot,                                               |  |  |  |

Crown rot in Nipomo.

Demonstration day 28. Sep. 2023

Taste and color

The varieties Naval and Natuna have a dark orange color - both external and internal color. Where as Maestro, Milan and Dolciva in the orther end have a yellow-orange internal color and more light orange external color.