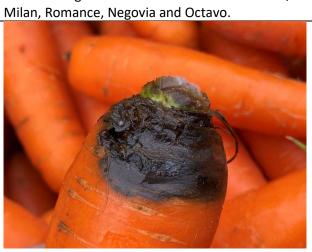

Maestro with dry rot caused by scratches and rhizoctonia. Also an issue in Vitella, Naval, Napoli and Milan.

Maestro with Cavity Spot. Also some Cavity spot in Naval, Napoli, Vitella, Nipomo, Milan and Octavo.

Dolciva with splits. Also, very few in Octavo.

Napoli with cylindrocarpon dry rot. Also in Dolciva, Vitella, Naval and Maestro.

Vitella with white tips.

Vitella with grooved skin. Some also in Maestro,

Negovia with lots of phytoplasma (Aster Yellow). Seen in most varieties but also with a lot in Vitella, Naval, Maestro, Natuna, Nipomo, Milan, Bollin, Dolciva and Napoli.