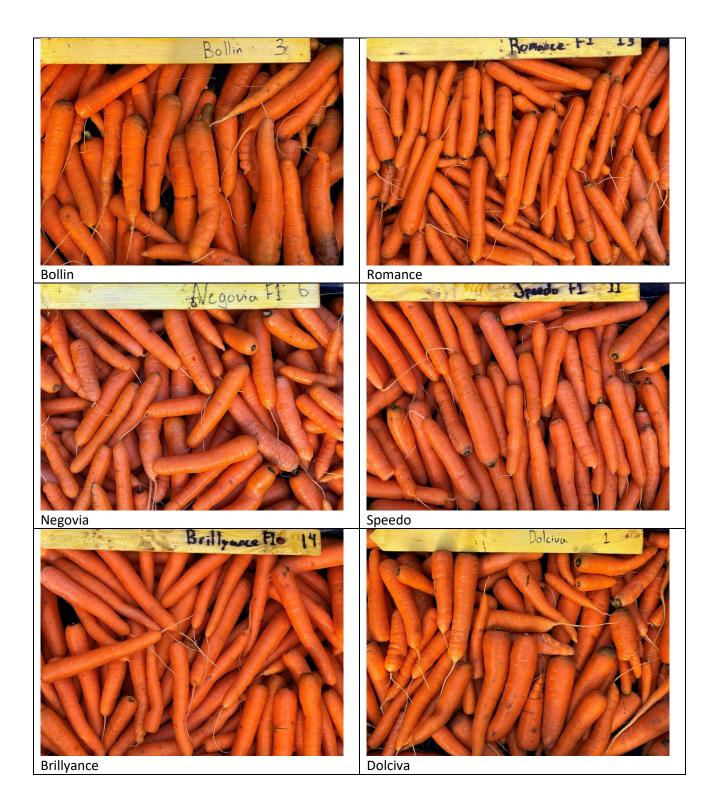

#### Demonstration of organic seed of different varieties of carrots. Field assessment 27. September 2023

| Variety    | Yeld<br>estimated in<br>the field,<br>ton/ha | Leaf spot,<br>points 0-9,<br>0=non | Crop stand,<br>point 1-9,<br>9=dense<br>canopy | Bulbing, no.<br>per 100 m<br>bed | Phyto-<br>plasma,<br>pl/m row | Taste,<br>point 1-9,<br>9=best |
|------------|----------------------------------------------|------------------------------------|------------------------------------------------|----------------------------------|-------------------------------|--------------------------------|
| Romance    | 97                                           | 6                                  | 6                                              | 0                                | 0-1                           | 6                              |
| Naval      | 96                                           | 6                                  | 6                                              | 4                                | 1-2                           | 6                              |
| Brillyance | 93                                           | 4                                  | 8                                              | 0                                | 1                             | 5                              |
| Napoli     | 93                                           | 6                                  | 5                                              | 0                                | 3                             | 5                              |
| Vitella    | 89                                           | 7                                  | 5                                              | 0                                | 3                             | 5                              |
| Nipomo     | 88                                           | 6                                  | 6                                              | 0                                | 4                             | 5                              |
| Maestro    | 85                                           | 7                                  | 6                                              | 80                               | 5                             | 6                              |
| Natuna     | 81                                           | 8                                  | 5                                              | 4                                | 8                             | 4                              |
| Milan      | 78                                           | 8                                  | 4                                              | 4                                | 4                             | 6                              |
| Speedo     | 76                                           | 9                                  | 2                                              | 0                                | 0-1                           | 6                              |
| Negovia    | 75                                           | 7                                  | 4                                              | 0                                | 5                             | 5                              |
| Octavo     | 72                                           | 6                                  | 7                                              | 0                                | 2                             | 4                              |
| Bollin     | 62                                           | 6                                  | 6                                              | 0                                | 6                             | 3                              |
| Dolciva    | 57                                           | 6                                  | 6                                              | 0                                | 4                             | 5                              |

#### Demonstration of organic seed of different varieties of carrots. Field assessment 27. September 2023

| Variety    | Remarks                                                                                                       |  |  |  |
|------------|---------------------------------------------------------------------------------------------------------------|--|--|--|
| Romance    | Even size and shape, smooth skin, cylindrical, few with grooved skin difficult to wash. Long                  |  |  |  |
|            | roots.                                                                                                        |  |  |  |
| Naval      | Even size and shape, dark orange color, few with Cavity Spot, few very large over mature.                     |  |  |  |
| Brillyance | Long roots, smooth and even shape. Easy to wash.                                                              |  |  |  |
| Napoli     | Over mature and very large roots, a lot of Cavity Spot, some rhizoctonia, few cylindrocarpon.                 |  |  |  |
| Vitella    | Few rhizoctonia rot, some Cavity Spot, few green shoulders, pointed uneven, grooved skin, white tips.         |  |  |  |
| Nipomo     | Long, cylindrical, a bit uneven length, few with Cavity Spot.                                                 |  |  |  |
| Maestro    | Few with Cavity Spot, some with rhizoctonia, some grooved skin difficult to wash, a bit conical. Short roots. |  |  |  |
| Natuna     | Uneven size, pointed conical and a bit short.                                                                 |  |  |  |
| Milan      | Some with Cavity Spot and rhizoctonia, uneven length, shape, pointed/rounded, smooth/grooved. A bit short.    |  |  |  |
| Speedo     | Even size, smooth skin and a bit short.                                                                       |  |  |  |
| Negovia    | Short and small roots, uneven with rounded/pointed tip, grooved/smooth skin,                                  |  |  |  |
| Octavo     | Short roots, rounded tips, some grooved, few Cavity Spot                                                      |  |  |  |
| Bollin     | Green and red shoulders, uneven in length and shape, some very large roots due to low plant density,          |  |  |  |
| Dolciva    | Uneven size, grooved/smooth, pointed/rounded, few with dry rot,                                               |  |  |  |