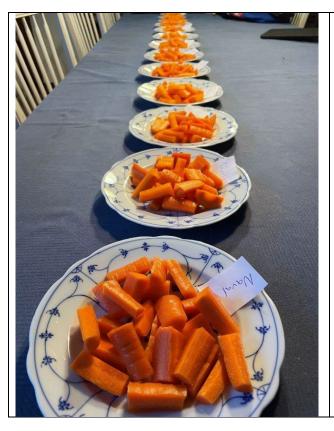

<sup>1)</sup>: Rough estimate in the field based on 2 m row. Yield is very much influenced by germination and weed in organic production.

<sup>2)</sup>: Taste of quartered carrot pieces with skin. Four persons.

Crown rot in Nipomo.

Demonstration day 28. Sep. 2023

Taste and color

The varieties Naval and Natuna have a dark orange color - both external and internal color. Where as Maestro, Milan and Dolciva in the orther end have a yellow-orange internal color and more light orange external color.