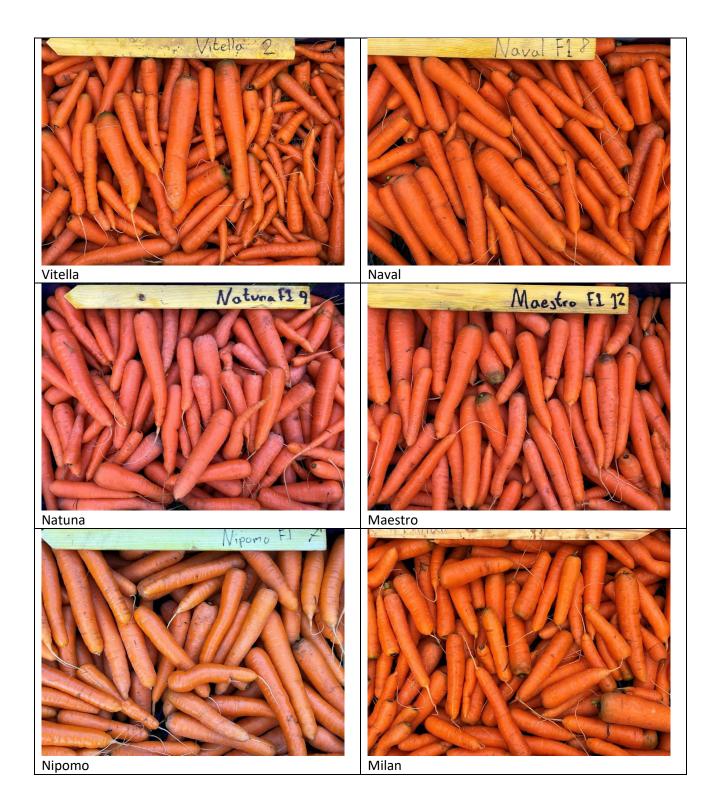

#### Demonstration of organic seed of different varieties of carrots. Field assessment 27. September 2023

| Variety    | Yeld<br>estimated in<br>the field,<br>ton/ha | Leaf spot,<br>points 0-9,<br>0=non | Crop stand,<br>point 1-9,<br>9=dense<br>canopy | Bulbing, no.<br>per 100 m<br>bed | Phyto-<br>plasma,<br>pl/m row | Taste,<br>point 1-9,<br>9=best |
|------------|----------------------------------------------|------------------------------------|------------------------------------------------|----------------------------------|-------------------------------|--------------------------------|
| Romance    | 97                                           | 6                                  | 6                                              | 0                                | 0-1                           | 6                              |
| Naval      | 96                                           | 6                                  | 6                                              | 4                                | 1-2                           | 6                              |
| Brillyance | 93                                           | 4                                  | 8                                              | 0                                | 1                             | 5                              |
| Napoli     | 93                                           | 6                                  | 5                                              | 0                                | 3                             | 5                              |
| Vitella    | 89                                           | 7                                  | 5                                              | 0                                | 3                             | 5                              |
| Nipomo     | 88                                           | 6                                  | 6                                              | 0                                | 4                             | 5                              |
| Maestro    | 85                                           | 7                                  | 6                                              | 80                               | 5                             | 6                              |
| Natuna     | 81                                           | 8                                  | 5                                              | 4                                | 8                             | 4                              |
| Milan      | 78                                           | 8                                  | 4                                              | 4                                | 4                             | 6                              |
| Speedo     | 76                                           | 9                                  | 2                                              | 0                                | 0-1                           | 6                              |
| Negovia    | 75                                           | 7                                  | 4                                              | 0                                | 5                             | 5                              |
| Octavo     | 72                                           | 6                                  | 7                                              | 0                                | 2                             | 4                              |
| Bollin     | 62                                           | 6                                  | 6                                              | 0                                | 6                             | 3                              |
| Dolciva    | 57                                           | 6                                  | 6                                              | 0                                | 4                             | 5                              |

#### Demonstration of organic seed of different varieties of carrots. Field assessment 27. September 2023

| Variety    | Remarks                                                                                                       |  |  |  |
|------------|---------------------------------------------------------------------------------------------------------------|--|--|--|
| Romance    | Even size and shape, smooth skin, cylindrical, few with grooved skin difficult to wash. Long                  |  |  |  |
|            | roots.                                                                                                        |  |  |  |
| Naval      | Even size and shape, dark orange color, few with Cavity Spot, few very large over mature.                     |  |  |  |
| Brillyance | Long roots, smooth and even shape. Easy to wash.                                                              |  |  |  |
| Napoli     | Over mature and very large roots, a lot of Cavity Spot, some rhizoctonia, few cylindrocarpon.                 |  |  |  |
| Vitella    | Few rhizoctonia rot, some Cavity Spot, few green shoulders, pointed uneven, grooved skin, white tips.         |  |  |  |
| Nipomo     | Long, cylindrical, a bit uneven length, few with Cavity Spot.                                                 |  |  |  |
| Maestro    | Few with Cavity Spot, some with rhizoctonia, some grooved skin difficult to wash, a bit conical. Short roots. |  |  |  |
| Natuna     | Uneven size, pointed conical and a bit short.                                                                 |  |  |  |
| Milan      | Some with Cavity Spot and rhizoctonia, uneven length, shape, pointed/rounded, smooth/grooved. A bit short.    |  |  |  |
| Speedo     | Even size, smooth skin and a bit short.                                                                       |  |  |  |
| Negovia    | Short and small roots, uneven with rounded/pointed tip, grooved/smooth skin,                                  |  |  |  |
| Octavo     | Short roots, rounded tips, some grooved, few Cavity Spot                                                      |  |  |  |
| Bollin     | Green and red shoulders, uneven in length and shape, some very large roots due to low plant density,          |  |  |  |
| Dolciva    | Uneven size, grooved/smooth, pointed/rounded, few with dry rot,                                               |  |  |  |