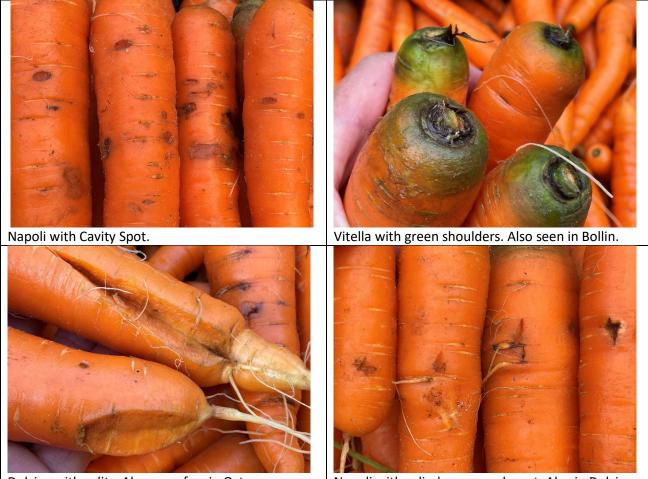

Maestro with dry rot caused by scratches and rhizoctonia. Also an issue in Vitella, Naval, Napoli and Milan.

Maestro with Cavity Spot. Also some Cavity spot in Naval, Napoli, Vitella, Nipomo, Milan and Octavo.

Dolciva with splits. Also, very few in Octavo.

Napoli with cylindrocarpon dry rot. Also in Dolciva, Vitella, Naval and Maestro.

Vitella with white tips.

Vitella with grooved skin. Some also in Maestro,

Negovia with lots of phytoplasma (Aster Yellow). Seen in most varieties but also with a lot in Vitella, Naval, Maestro, Natuna, Nipomo, Milan, Bollin, Dolciva and Napoli.